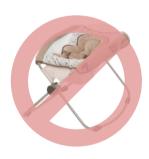

#### **Incline Sleepers**

Due to risk posed to infants, incline sleepers can no longer be accepted at Just Between Friends sales. A notice was provided by the CPSC on November 11, 2018 in which these sleepers were deemed unsafe after repeated incidents of infant suffocation.