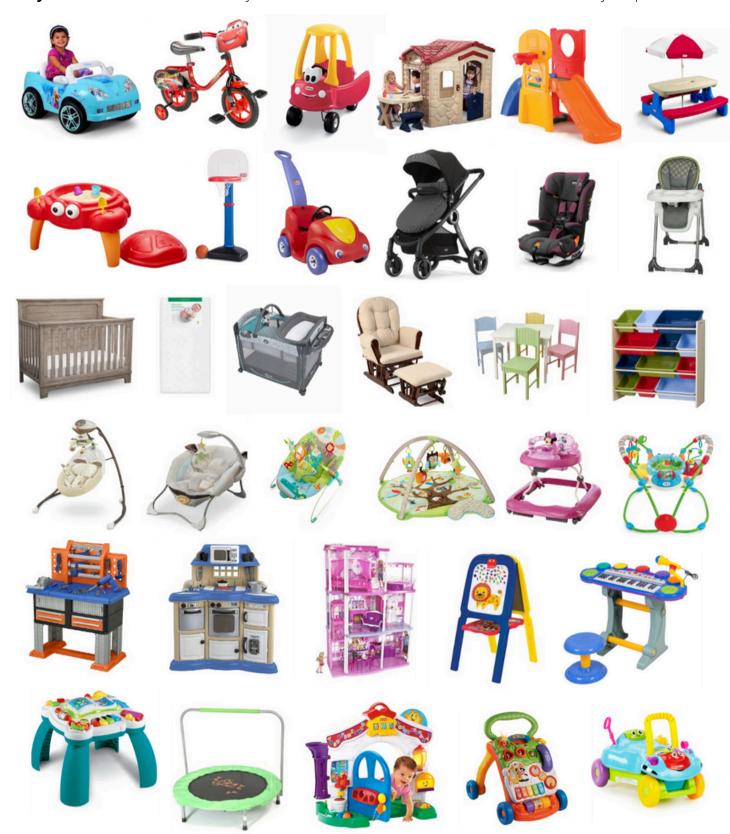

### WHAT TO SELL LARGE ITEMS

These items are a "YES!" at any of our sales (and they usually sell well)! Safety First: All items must meet safety standards. Please check for recalls and be sure all safety straps are included.